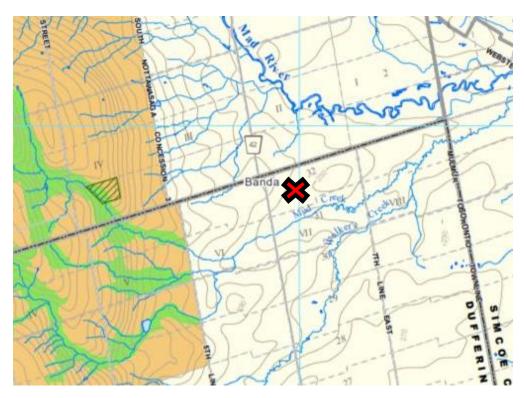

## 828350 Mulmur Nottawasaga Townline

Aerial map presented as per NEC website and is not to be used as a legal description of the property. It is for information purposes only and may not represent actual or current conditions

## NIAGARA ESCARPMENT PLAN AREA Plan Designations Escarpment Natural Area Escarpment Protection Area Escarpment Rural Area Escarpment Recreation Area Mineral Resource Extraction Area Urban Area Minor Urban Centre OVERLAY Niagara Escarpment Parks and Open Space System Amendments to the Niagara Escarpment Plan NOTE: The Niagara Escarpment Plan designation boundaries shown on this map are approximate and subject to confirmation through site inspection and the application of the "Interpretation of Boundaries" section of the Niagara Escarpment Plan.

## BASE MAP LEGEND ROADS Expressway Provincial Highway County or Regional Local Municipal BOUNDARIES County or Regional Municipality Township, Local and Area Municipality OTHER Railway Abandoned Railway Contour (10m Interval) Lot and Concession Boundary The NIAGARA ESCARPMENT PLAN (2017) APPROVED AND ORDERED June 1, 2017. O.C. # 1026/2017