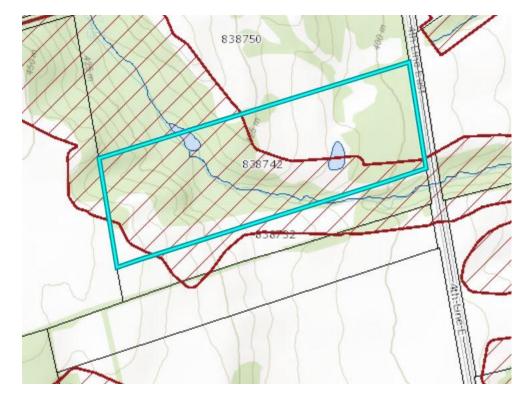

## 838742 4th Line E, Mulmur

Aerial map presented as per NVCA website and is not to be used as a legal description of the property. It is for information purposes only and may not represent actual or current conditions.