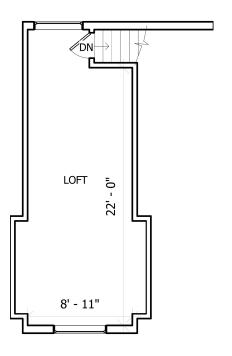

## 838742 4th Line East, Mulmur

Garage-Upper Level

Livable Area: 266 sf

Garage

Area: 656 sf

T: 705.466.2115 C: 416.346.0290

E: basiaregan@royallepage.ca

W: www.basiaregan.com 154-B Mill Street, Creemore, ON