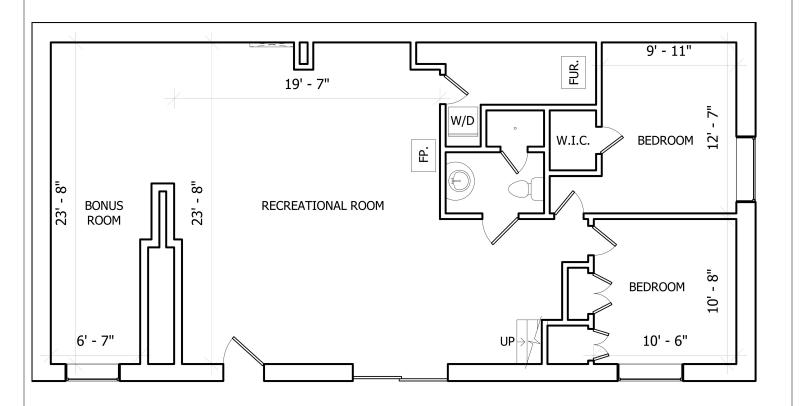

## 838742 4th Line East, Mulmur

Lower Level

Livable Area: 1,320 sf

Total Livable Area: 2,749 sf

T: 705.466.2115 C: 416.346.0290

E: basiaregan@royallepage.ca

W: www.basiaregan.com 154-B Mill Street, Creemore, ON