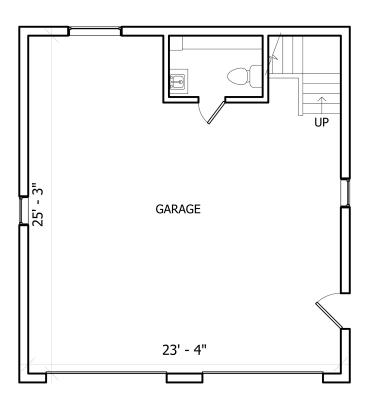

## 838742 4th Line East, Mulmur

Garage-Upper Level

Livable Area: 266 sf

Garage

Area: 656 sf

T: 705.466.2115 C: 416.346.0290

E: basiaregan@royallepage.ca

W: www.basiaregan.com 154-B Mill Street, Creemore, ON