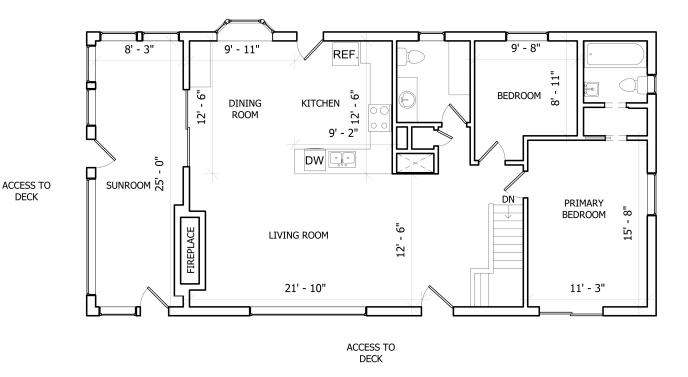

## 838742 4th Line East, Mulmur

Main Floor

Livable Area: 1,429 sf

Total Livable Area: 2,749 sf

HOT TUB

T: 705.466.2115 C: 416.346.0290

E: basiaregan@royallepage.ca

W: www.basiaregan.com 154-B Mill Street, Creemore, ON