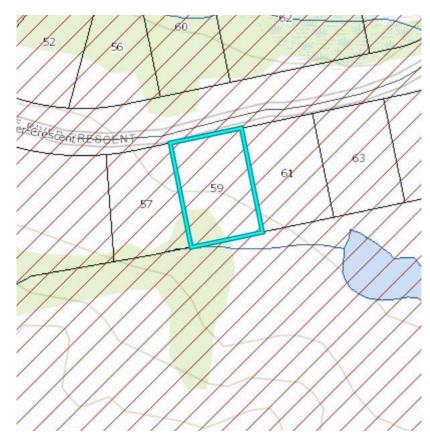

## 59 Pine River Crescent, Mulmur

Aerial map presented as per NVCA website and is not to be used as a legal description of the property. It is for information purposes only and may not represent actual or current conditions.