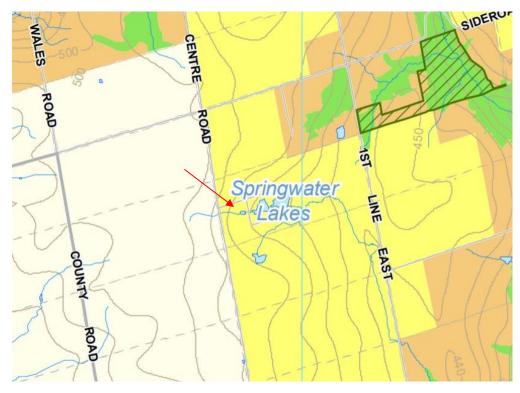

## 3 McCutcheon Rd.

Aerial map presented as per NEC website and is not to be used as a legal description of the property. It is for information purposes only and may not represent actual or current conditions