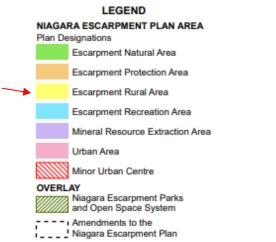

NOTE: The Niagara Escarpment Plan designation boundaries shown on this map are approximate and subject to confirmation through site inspection and the application of the "Interpretation of Boundaries" section of the Niagara Escarpment Plan.

The NIAGARA ESCARPMENT PLAN (2017) APPROVED AND ORDERED June 1, 2017. O.C. # 1026/2017