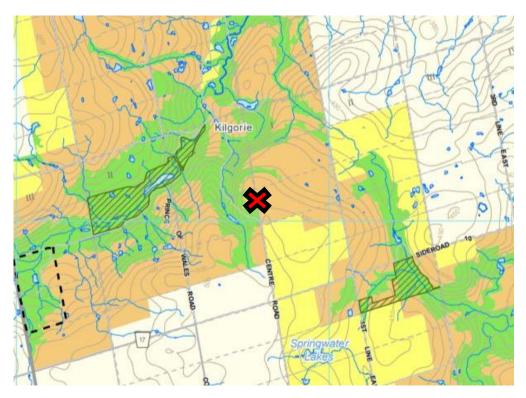

## 677277 Centre Rd, Mulmur

Aerial map presented as per NEC website and is not to be used as a legal description of the property. It is for information purposes only and may not represent actual or current conditions

## LEGEND NIAGARA ESCARPMENT PLAN AREA Plan Designations Escarpment Natural Area Escarpment Protection Area Escarpment Rural Area Escarpment Recreation Area Mineral Resource Extraction Area Urban Area Minor Urban Centre OVERLAY Niagara Escarpment Parks and Open Space System ---- Amendments to the 'Niagara Escarpment Plan NOTE: The Niagara Escarpment Plan NOTE: The Niagara Escarpment Plan designation boundaries shown on this map are approximate and subject to confirmation through site inspection and the application of the "Interpretation of Boundaries" section of the Niagara Escarpment Plan.

## BASE MAP LEGEND ROADS Expressway Provincial Highway County or Regional Local Municipal BOUNDARIES County or Regional Municipality Township, Local and Area Municipality OTHER Railway Abandoned Railway Contour (10m Interval) Lot and Concession Boundary

The NIAGARA ESCARPMENT PLAN (2017) APPROVED AND ORDERED June 1, 2017. O.C. # 1026/2017