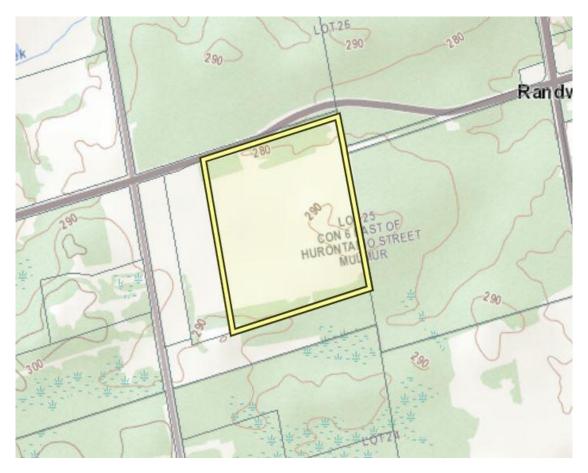

## 708148 County Road 21, Mulmur

Aerial map presented as per NEC website and is not to be used as a legal description of the property.

It is for information purposes only and may not represent actual or current conditions